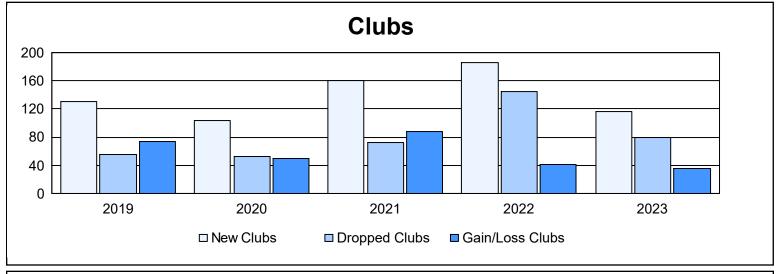

| Year      | New<br>Clubs | Dropped<br>Clubs | Gain/<br>Loss<br>Clubs | New<br>Members | Charter<br>Members | Reinstate<br>Members | Transfer<br>Members | Total<br>Member<br>Added | Total<br>Members<br>Dropped | Gain/<br>Loss<br>Members |
|-----------|--------------|------------------|------------------------|----------------|--------------------|----------------------|---------------------|--------------------------|-----------------------------|--------------------------|
| 2018-2019 | 130          | 56               | 74                     | 9,079          | 3,902              | 1,017                | 145                 | 14,143                   | 11,585                      | 2,558                    |
| 2019-2020 | 103          | 53               | 50                     | 6,674          | 2,892              | 1,223                | 309                 | 11,098                   | 18,446                      | -7,348                   |
| 2020-2021 | 160          | 72               | 88                     | 11,941         | 4,828              | 3,341                | 695                 | 20,805                   | 18,245                      | 2,560                    |
| 2021-2022 | 185          | 144              | 41                     | 9,610          | 5,629              | 2,561                | 453                 | 18,253                   | 16,910                      | 1,343                    |
| 2022-2023 | 116          | 80               | 36                     | 8,116          | 3,586              | 2,408                | 440                 | 14,550                   | 14,509                      | 41                       |
| Average   | 139          | 81               | 58                     | 9,084          | 4,167              | 2,110                | 408                 | 15,770                   | 15,939                      | -169                     |